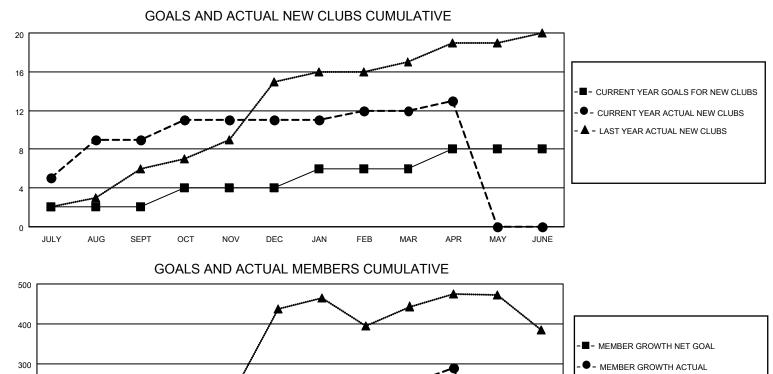

## LOCATION INDIA

District 321 F

Results as of: 4/30/2022

| Clubs                 |               |           |               | Members               |                        |                         |                                                    |
|-----------------------|---------------|-----------|---------------|-----------------------|------------------------|-------------------------|----------------------------------------------------|
| RESULTS FOR 2021-2022 |               |           |               | RESULTS FOR 2021-2022 |                        |                         |                                                    |
| QUARTER               | NEW CLUB GOAL | NEW CLUBS | DROPPED CLUBS | QUARTER               | BER GROWTH NET<br>GOAL | MEMBER GROWTH<br>ACTUAL | DROPPED<br>MEMBERS ACTUAL<br>(including transfers) |
| JULY/AUG/SEPT         | 2             | 9         | 6             | JULY/AUG/SEPT         | 10                     | 391                     | 216                                                |
| OCT/NOV/DEC           | 2             | 2         | 8             | OCT/NOV/DEC           | 10                     | 273                     | 321                                                |
| JAN/FEB/MAR           | 2             | 1         | 1             | JAN/FEB/MAR           | 10                     | 323                     | 67                                                 |
| APR/MAY/JUNE          | 2             | 1         | 0             | APR/MAY/JUNE          | 10                     | 65                      | 23                                                 |